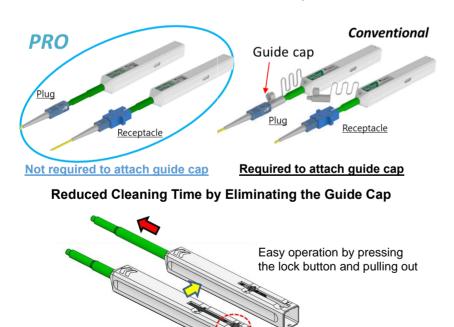

## **Features**

- PRO series maintaining the features of One-Click Cleaner:
  - Patented single-action cleaning in a small ergonomic design
  - Variety of sizes and types for different connector styles
  - Cleans connectors in both jumpers and bulkhead adapters
  - Low cost per clean
- Reduced cleaning time by eliminating the guide cap
- Increased number of cleanings by 1.5 times compared to Fujikura conventional products
- High cleaning performance by moving the cleaning string and rotating the head at the same time
- Compact/Extendable cleaning nozzle

The patented One-Click Cleaner uses the mechanical push action to advance an optical grade cleaning tape while the cleaning tip is rotated to ensure the fiber end-face is effectively, but gently, cleaned. It is a favorite of field technicians for its ease of use, durability, effectiveness, and small size.